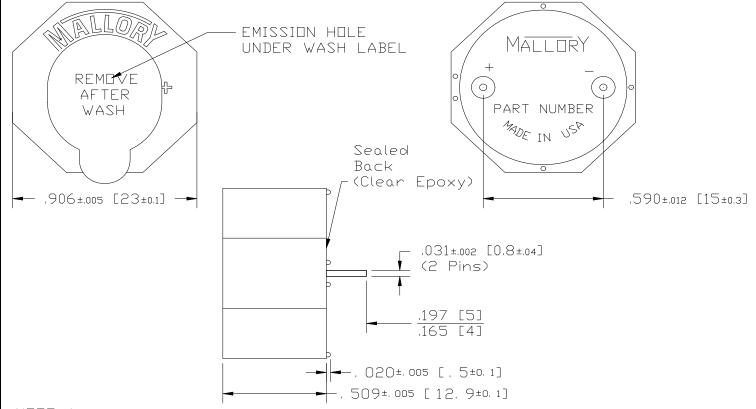

**Dimensions:** Inches (mm)

**ROHS Compliant** 

NOTE A: TERMINALS - .031" DIA, NICKEL/TIN COATED BRASS.

MOUNTING- INSERT INTO PRINTED CIRCUIT BOARD AND HAND OR MACHINE SOLDER, UNITS ARE SUITABLE FOR WAVE SOLDERING AND AQUEAUS WASH WHEN THE EMISSION HOLE IS COVERED WITH A WASH LABEL. RECOMMENDED MAXIMUM TEMPERATURE AND TIME DURATION FOR WAVE SOLDERING IS +270°C AND 3 SECONDS RESPECTIVELY.