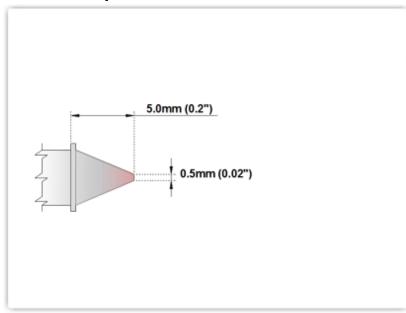

## EPM60C301 Conical 0.5mm (0.02")

Tip Style: Conical

Tip Width: 0.50mm (0.02")
Tip Length: 5.00mm (0.20")

60 Type Cartridge<sup>1</sup>: 325°C - 358°C

RoHS Compliant<sup>2</sup> / Lead Free: YES

Equivalent to: STP-CN05