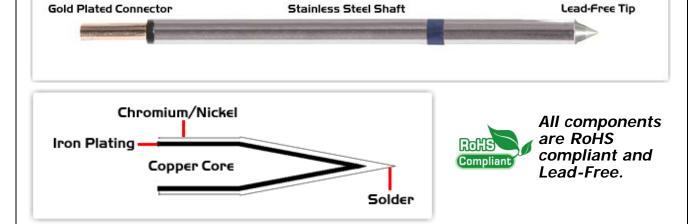

## **Material Composition**

Easy Braid Co. tip cartridges will typically idle within a temperature range of +/-1.1°C. However, there is variation in idle temperature across tip geometries within an individual temperature series. Easy Braid Co. offers a wide variety of tip geometries from 0.25mm fine point tip to 5mm chisel. The length and geometry of a tip will have an influence on the tip idle temperature. To accurately measure idle temperature it will depend greatly on the measurement method,