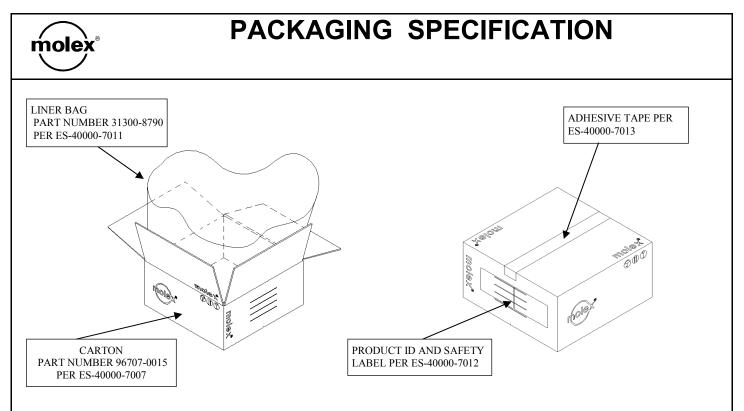

1) CARTON BOTTOMS CLOSED WITH STAPLES TOPS CLOSED WITH 2" WIDE TAPE.

2) BAGS LINE THE BOX AND MAY BE CLOSED WITH A REUSABLE CLIP.

| PARTS WITHOUT HOOKS    |                      |  |  |  |
|------------------------|----------------------|--|--|--|
| ELECTRICAL<br>CIRCUITS | PARTS PER<br>BOX SPQ |  |  |  |
| 3                      | 3,000                |  |  |  |
| 4                      | 2,000                |  |  |  |
| 5                      | 2,000                |  |  |  |
| 6                      | 1,500                |  |  |  |
| 7                      | 1,500                |  |  |  |
| 8                      | 1,000                |  |  |  |
| 9                      | 1,000                |  |  |  |
| 10                     | 1,000                |  |  |  |
| 11                     | 1,000                |  |  |  |
| 12                     | 1,000                |  |  |  |