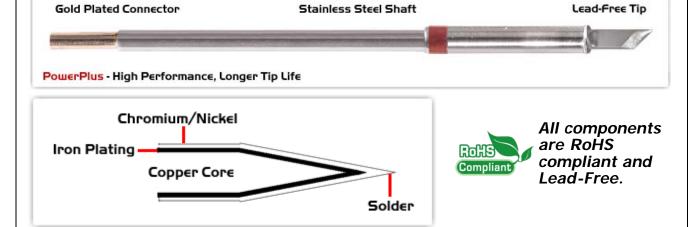

## **Material Composition**

<sup>1</sup> Easy Braid Co. tip cartridges will typically idle within a temperature range of +/-1.1°C. However, there is variation in idle temperature across tip geometries within an individual temperature series. Easy Braid Co. offers a wide variety of tip geometries from 0.25mm fine point tip to 5mm chisel. The length and geometry of a tip will have an influence on the tip idle temperature. To accurately measure idle temperature it will depend greatly on the measurement method, technique and equipment used. Two different methods or the use of alternative equipment will produce different test results.