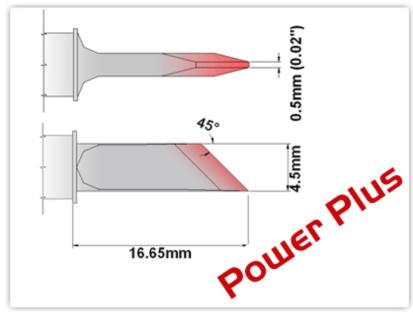

## **EBM8K100H**

Knife 4.50mm (0.177"), Power Plus

Tip Style: Knife

Tip Width: 4.50mm (0.18")
Tip Length: 16.65mm (0.66")

800 Type Cartridge<sup>1</sup>: 420°C - 475°C

RoHS Compliant<sup>2</sup> / Lead Free: YES

For Use With: EB-9000S, EB-9000S-2, MX500 and MX5000